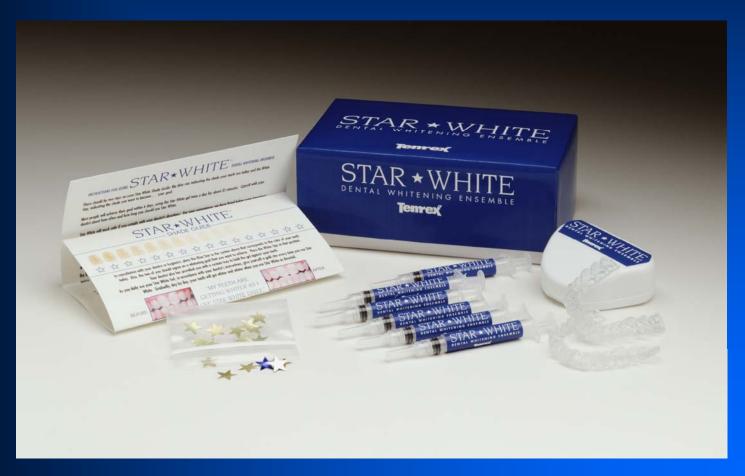

## Star White Dental Whitening Ensemble

# Star White Kit contains all you need to for your patient's whitening program.

8 Syringes of Star White & mixing tips. Tray material Interactive patient communication system featuring a simple shade system & patient instructions

#### **Product Information**

Star White Dental Whitening Ensemble

Complete Kit with 8 syringes, tray material and patient education information.

Temrex Corporation Tel: 1-800-645-1226 E Mail: temrex@centurytel.net Web Site: www.temrex.com