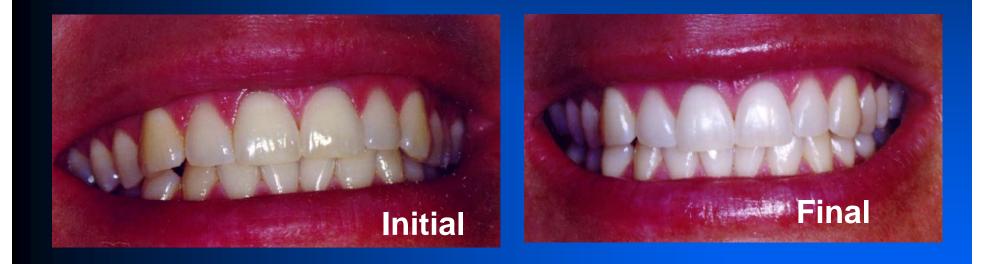

#### **Star White**

#### A Patient Interactive Dental Whitening System

#### Designed for Clinical Success!

## Star White Dental Whitening Ensemble



#### You Can Achieve Results Like This in About One Week



## **Star White Ensemble**

# Star White Kit contains all you need to for your patient's whitening program.



8 Syringes of Star White & mixing tips. Tray material Interactive patient communication system featuring a simple shade system & patient instructions

#### **Patient Motivation**

- The key to any successful whitening procedure is to motivate the patient to start and maintain the program.
  Issues such as diet restrictions & time to allocate for whitening should be discussed & solutions offered.
  Ideal time for whitening is after dinner & before bed.
  Stress need to continue on a nightly basis to achieve results.
- Ensure that the trays fit comfortably and do not impinge on the soft tissue.
- •Have members of the dental team contact the patient during whitening procedure to ch