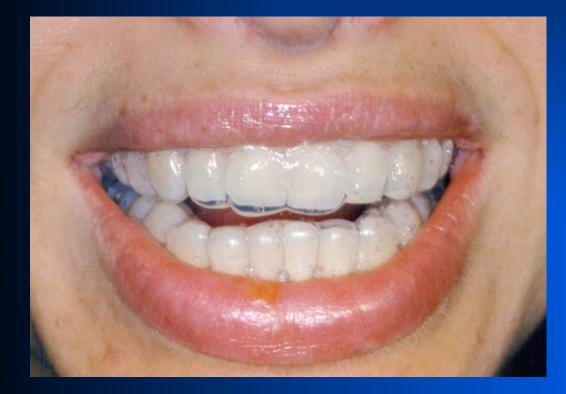

cussed & solutions offered.
  Ideal time for whitening is after dinner & before bed.
  Stress need to continue on a nightly basis to achieve results.
- Ensure that the trays fit comfortably and do not impinge on the soft tissue.
- •Have members of the dental team contact the patient during whitening procedure to check on compliance. *Temrex Corporation The Right Choice!*

## **First Appointment**



Oral exam & discussion of the effects of whitening.

Note presence of any existing restorations & discuss effect of whitening on them.

Take impressions for trays

Stress importance of patient involvement

## **Fabricate Trays**



Block out teeth to be whitened with wax.

Scallop gingival area of each tooth on the model to ensure good seal

Vacuum form & trim trays

## **Second Appointment**



Try in & fit trays.

Show patient how to place material in tray.

Review home care & diet

## **The Star System**



Select the tooth to monitor and mark with a blue star on the shade guides.

Have the patient mark improvements on shade guide with gold stars.

Success means easy simple monitoring & communication

#### **Patient Communication**

•Using the shade guide, members of the dental team can call the patient and monitor progress.

Problems can be dealt with immediately.

•If progress is not fast enough, the dentist can increase frequency or duration.

•Communication is the key to patient compliance & a successful outcome

## Whitening in One Week



## Star White Dental Whitening Ensemble

- S Selection: Selecting the proper shades & educating the patient.
- Trays & Training: Fabr