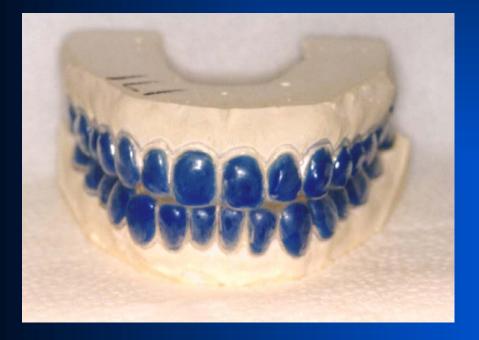

## **Fabricate Trays**

Block out teeth to be whitened with wax.

Scallop gingival area of each tooth on the model to ensure good seal

Vacuum form & trim trays