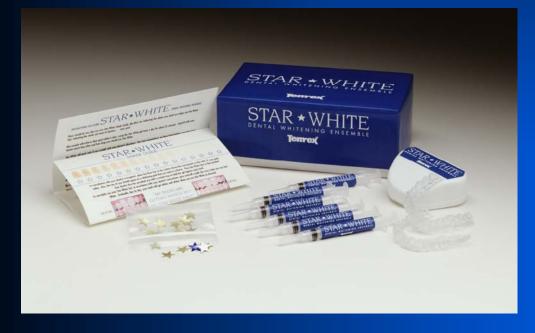

## **Star White Ensemble**

# Star White Kit contains all you need to for your patient's whitening program.

8 Syringes of Star White & mixing tips. Tray material Interactive patient communication system featuring a simple shade system & patient instructions