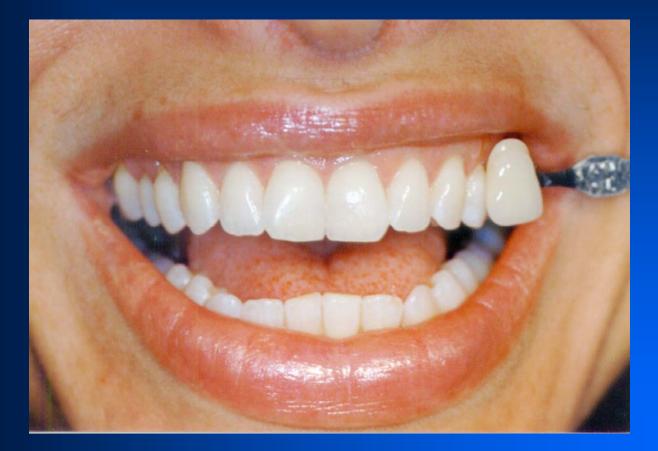

## **The Star System**

Select the tooth to monitor and mark with a blue star on the shade guides.

Have the patient mark improvements on shade guide with gold stars.

Success means easy simple monitoring & communication

#### **Patient Communication**

•Using the shade guide, members of the dental team can call the patient and monitor progress.

Problems can be dealt with immediately.

•If progress is not fast enough, the dentist can increase frequency or duration.