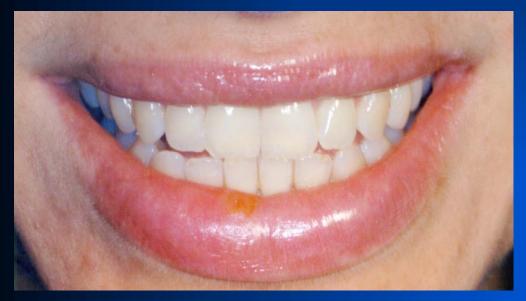

ent's whitening program.



8 Syringes of Star White & mixing tips. Tray material Interactive patient communication system featuring a simple shade system & patient instructions

#### **Patient Motivation**

- The key to any successful whitening procedure is to motivate the patient to start and maintain the program.
  Issues such as diet restrictions & time to allocate for whitening should be discussed & solutions offered.
  Ideal time for whitening is after dinner & before bed.
  Stress need to continue on a nightly basis to achieve results.
- Ensure that the trays fit comfortably and do not impinge on the soft tissue.
- •Have members of the dental team contact the patient during whitening procedure to check on compliance. *Temrex Corporation The Right Choice!*

## **First Appointment**



Oral exam & discussion of the effects of whitening.

Note presence of any existing restorations & discuss effect of whitening on them.

Take impressions for trays

Stress importance of patient involvement

## **Fabricate Trays**



Block out teeth to be whitened with wax.

Scallop gingival area of each tooth on the model to ensure good seal

Vacuum form & trim trays

## **Second Appointment**



Try in & fit trays.

Show patient how to place material in tray.

Review home care & diet

## **The Star System**



Select the tooth to monitor and mark with a blue star on the shade guides.

Have the patient mark improvements on shade guide with gold stars.

Success means easy simple monitoring & communication

#### **Patient Communication**

•Using the shade guide, members of the dental team c