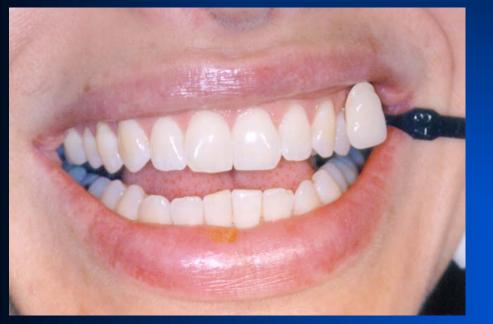

## **The Star System**

Select the tooth to monitor and mark with a blue star on the shade guides.

Have the patient mark improvements on shade guide with gold stars.

Success means easy simple monitoring & communication

#### **Patient Communication**

•Using the shade guide, members of the dental team can call the patient and monitor progress.

Problems can be dealt with immediately.

•If progress is not fast enough, the dentist can increase frequency or duration.