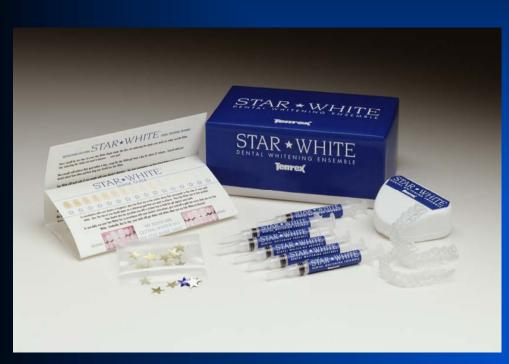

## Star White Dental Whitening Ensemble

# Star White Kit contains all you need to for your patient's whitening program.

8 Syringes of Star White & mixing tips. Tray material Interactive patient communication system featuring a simple shade system & patient instructions

#### **Product Information**

Star White Dental Whitening Ensemble

Complete Kit with 8 syringes, tray material and patient education information.

Temrex Corporation Tel: 1-800-645-1226 E Mail: temrex@centurytel.net Web Site: www.temrex.com